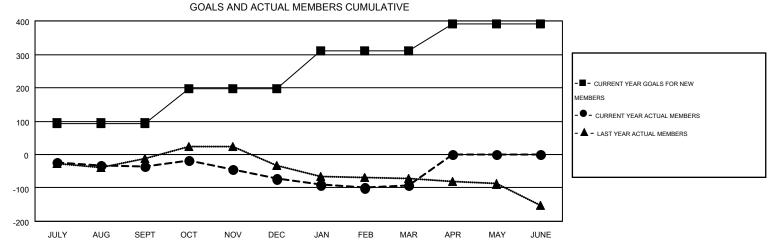

## MONTHLY MEMBERSHIP PROGRESS REPORT

Results as of: 3/31/2016

Multiple District 3

HAL GRIFFIN

**LOCATION: OKLAHOMA** 

| GMT: HAL GI   | RIFFIN           |                   |                  |                  |                                |                    |                                        |                    | GMT CA 1         |  |
|---------------|------------------|-------------------|------------------|------------------|--------------------------------|--------------------|----------------------------------------|--------------------|------------------|--|
|               |                  | Clubs             |                  |                  | Members  RESULTS FOR 2015-2016 |                    |                                        |                    |                  |  |
|               | RESU             | LTS FOR 2015-2016 | i                |                  |                                |                    |                                        |                    |                  |  |
| QUARTER       | NEW CLUB<br>GOAL | NEW CLUBS         | DROPPED<br>CLUBS | NET<br>GAIN/LOSS | QUARTER                        | NEW MEMBER<br>GOAL | CHARTER AND<br>NEW<br>MEMBERS<br>ADDED | DROPPED<br>MEMBERS | NET<br>GAIN/LOSS |  |
| JULY/AUG/SEPT | 3                | 0                 | 0                | 0                | JULY/AUG/SEPT                  | 94                 | 92                                     | 128                | -36              |  |
| OCT/NOV/DEC   | 4                | 0                 | 2                | -2               | OCT/NOV/DEC                    | 103                | 98                                     | 135                | -37              |  |
| JAN/FEB/MAR   | 3                | 0                 | 0                | 0                | JAN/FEB/MAR                    | 114                | 97                                     | 116                | -19              |  |
| APR/MAY/JUNE  | 4                | 0                 | 0                | 0                | APR/MAY/JUNE                   | 81                 | 0                                      | 0                  | 0                |  |