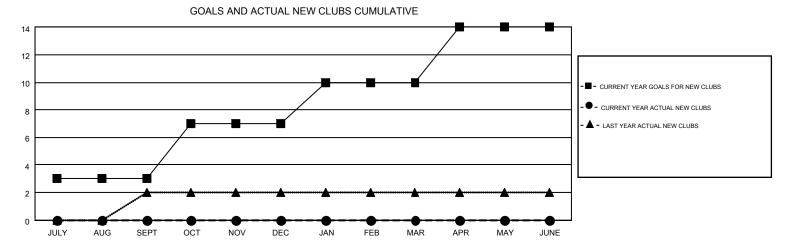

## MONTHLY MEMBERSHIP PROGRESS REPORT

Results as of: 3/31/2016

Multiple District 3

HAL GRIFFIN

**LOCATION: OKLAHOMA** 

| GMT: HAL GI   | RIFFIN           |                   |                  |                  |                                |                    |                                        |                    | GMT CA 1         |  |
|---------------|------------------|-------------------|------------------|------------------|--------------------------------|--------------------|----------------------------------------|--------------------|------------------|--|
|               |                  | Clubs             |                  |                  | Members  RESULTS FOR 2015-2016 |                    |                                        |                    |                  |  |
|               | RESU             | LTS FOR 2015-2016 | i                |                  |                                |                    |                                        |                    |                  |  |
| QUARTER       | NEW CLUB<br>GOAL | NEW CLUBS         | DROPPED<br>CLUBS | NET<br>GAIN/LOSS | QUARTER                        | NEW MEMBER<br>GOAL | CHARTER AND<br>NEW<br>MEMBERS<br>ADDED | DROPPED<br>MEMBERS | NET<br>GAIN/LOSS |  |
| JULY/AUG/SEPT | 3                | 0                 | 0                | 0                | JULY/AUG/SEPT                  | 94                 | 92                                     | 128                | -36              |  |
| OCT/NOV/DEC   | 4                | 0                 | 2                | -2               | OCT/NOV/DEC                    | 103                | 98                                     | 135                | -37              |  |
| JAN/FEB/MAR   | 3                | 0                 | 0                | 0                | JAN/FEB/MAR                    | 114                | 97                                     | 116                | -19              |  |
| APR/MAY/JUNE  | 4                | 0                 | 0                | 0                | APR/MAY/JUNE                   | 81                 | 0                                      | 0                  | 0                |  |